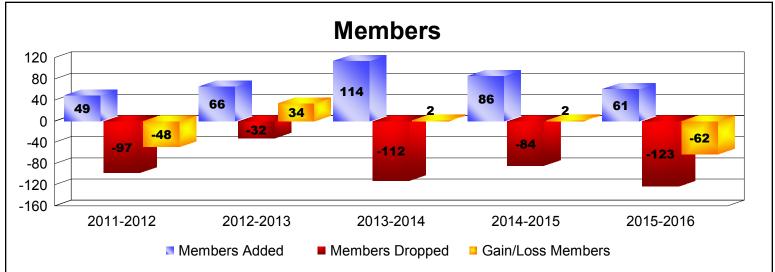

District J 2

As of June 2016 Cumulative

| Year      | New<br>Clubs | Dropped<br>Clubs | Gain/<br>Loss<br>Clubs | New<br>Members | Charter<br>Members | Reinstate<br>Members | Transfer<br>Members | Total<br>Member<br>Added | Total<br>Members<br>Dropped | Gain/<br>Loss<br>Members |
|-----------|--------------|------------------|------------------------|----------------|--------------------|----------------------|---------------------|--------------------------|-----------------------------|--------------------------|
| 2011-2012 | 0            | -1               | -1                     | 47             | 0                  | 1                    | 1                   | 49                       | -97                         | -48                      |
| 2012-2013 | 0            | -1               | -1                     | 63             | 0                  | 2                    | 1                   | 66                       | -32                         | 34                       |
| 2013-2014 | 3            | -2               | 1                      | 45             | 65                 | 2                    | 2                   | 114                      | -112                        | 2                        |
| 2014-2015 | 0            | 0                | 0                      | 76             | 1                  | 3                    | 6                   | 86                       | -84                         | 2                        |
| 2015-2016 | 0            | -3               | -3                     | 50             | 0                  | 9                    | 2                   | 61                       | -123                        | -62                      |
| Average   | 1            | -1               | -1                     | 56             | 13                 | 3                    | 2                   | 75                       | -90                         | -14                      |