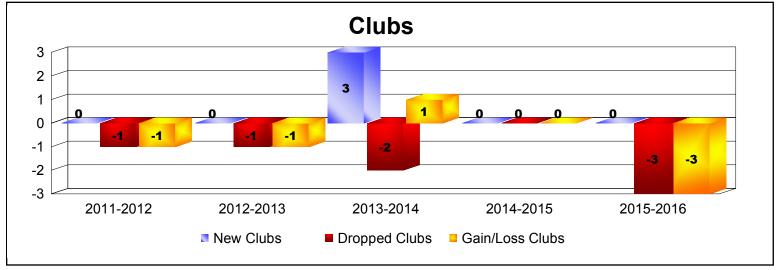

District J 2

As of June 2016 Cumulative

| Year      | New<br>Clubs | Dropped<br>Clubs | Gain/<br>Loss<br>Clubs | New<br>Members | Charter<br>Members | Reinstate<br>Members | Transfer<br>Members | Total<br>Member<br>Added | Total<br>Members<br>Dropped | Gain/<br>Loss<br>Members |
|-----------|--------------|------------------|------------------------|----------------|--------------------|----------------------|---------------------|--------------------------|-----------------------------|--------------------------|
| 2011-2012 | 0            | -1               | -1                     | 47             | 0                  | 1                    | 1                   | 49                       | -97                         | -48                      |
| 2012-2013 | 0            | -1               | -1                     | 63             | 0                  | 2                    | 1                   | 66                       | -32                         | 34                       |
| 2013-2014 | 3            | -2               | 1                      | 45             | 65                 | 2                    | 2                   | 114                      | -112                        | 2                        |
| 2014-2015 | 0            | 0                | 0                      | 76             | 1                  | 3                    | 6                   | 86                       | -84                         | 2                        |
| 2015-2016 | 0            | -3               | -3                     | 50             | 0                  | 9                    | 2                   | 61                       | -123                        | -62                      |
| Average   | 1            | -1               | -1                     | 56             | 13                 | 3                    | 2                   | 75                       | -90                         | -14                      |